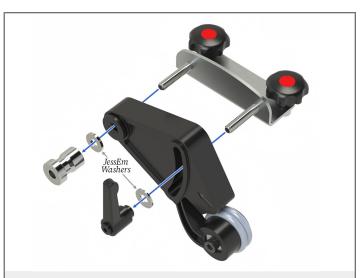

**STEP 2:** Insert the second bracket through the other JessEm stock guide body as shown. Secure by tightening JessEm handle and pivot knob. This guide will be located behind the table saw blade.

**STEP 3:** Slide both stock guides into the top T-track of the rip fence, observing the feed direction indicator arrow on the body of each JessEm stock guide. Once positioned, tighten both red star knobs securely. Follow the JessEm instructions to properly set the height of each stock guide to your workpiece.