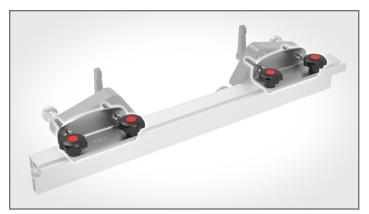

**STEP 2:** Insert the second bracket through the other JessEm stock guide body as shown. Secure by tightening JessEm handle and pivot knob. This guide will be located behind the table saw blade.

**STEP 3:** Slide both stock guides into the top T-track of the rip fence, observing the feed direction indicator arrow on the body of each JessEm stock guide. Once positioned, tighten both red star knobs securely. Follow the JessEm instructions to properly set the height of each stock guide to your workpiece.