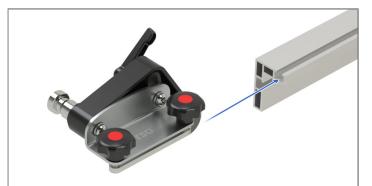

**STEP 2:** Insert the second bracket through the other JessEm stock guide body as shown. Secure by tightening JessEm handle and pivot knob. This guide will be located behind the table saw blade.

**STEP 3:** Slide both stock guides into the top T-track of the rip fence, observing the feed direction indicator arrow on the body of each JessEm stock guide. Once positioned, tighten both red star knobs securely. Follow the JessEm instructions to properly set the height of each stock guide to your workpiece.