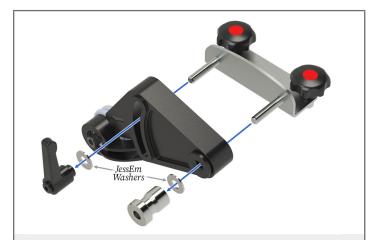

#### **Assembly**

**STEP 1:** Insert bracket through the first JessEm stock guide body as shown. Secure by tightening the JessEm handle and pivot knob. This guide will be located forward of the table saw blade.